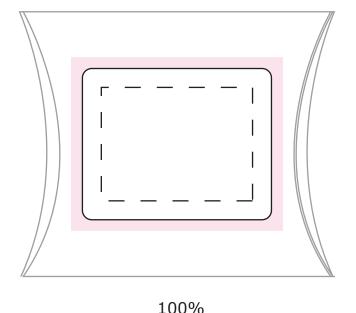

## **NOTES**

Sticker Size: 50mmW x 40mmH
Bleed: 3mm (56mmW x 46mmH)

– Safe Print Area: 40mmW x 30mmH

When artwork is printed,

there can be movement of up to 3mm

Bag size may vary from what is shown, Please call if bag dimensions are critical

Sticker on Pillow Pack

Image Impression Only NOT to Scale

## **Product Code : CC018A**

Description : Cello bag filled with 25g Mini Jelly Beans placed in PVC Pillow pack

Order# :

Company Name :

Contact :

Jelly Bean Size :

Jelly Bean Colour

Sticker Size : 50mmW x 40mmH (on Pillow Pack)